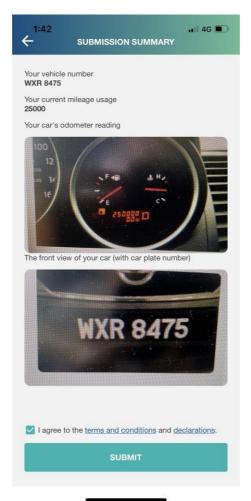

### 12) How do I activate my FREE add-on and make my cash rebate submission?

You will need to download the Tiq by Etiqa App on Google Play or the App Store and follow the steps below:

- Step 1 Open the Tiq by Etiqa App and follow the instructions to set up your account.
- **Step 2** Once you have successfully set up your account, select "MORE" at the bottom right tab of the main screen. Click on 'Track Policies' under the "Policy (ies)" section.

Step 3 Select the Motor Insurance plan for your respective vehicle, then click on the 'Activate' button to activate Drive Less Save More (DLSM).

**Step 4:** Fill in your in-forced car plate and mileage reading, then click 'Take photo now' at the bottom of the screen.

**Step 5:** You will be given 2 minutes to capture an image of your odometer reading and car number plate in two steps. Follow the instructions and start taking the photos.

**Step 6:** Once you have completed taking the images, tick "I agree to the Terms and Conditions" and click submit to complete the submission. Your submission will be approved within 3 working days.