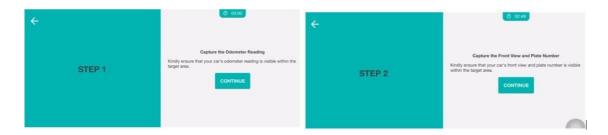

**Step 5:** You will be given 2 minutes to capture an image of your odometer reading and car number plate in two steps. Follow the instructions and start taking the photos.

**Step 6:** Once you have completed taking the images, tick "I agree to the Terms and Conditions" and click submit to complete the submission. Your submission will be approved within 3 working days.