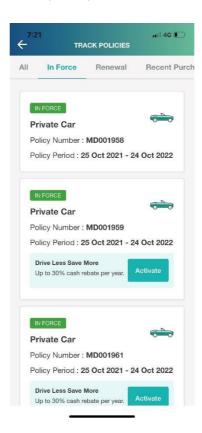

### 12) How do I activate my FREE add-on and make my cash rebate submission?

You will need to download the Tiq by Etiqa App on Google Play or the App Store and follow the steps below:

- Step 1 Open the Tiq by Etiqa App and follow the instructions to set up your account.
- **Step 2** Once you have successfully set up your account, select "MORE" at the bottom right tab of the main screen. Click on 'Track Policies' under the "Policy (ies)" section.

Step 3 Select the Motor Insurance plan for your respective vehicle, then click on the 'Activate' button to activate Drive Less Save More (DLSM).

**Step 4:** Fill in your in-forced car plate and mileage reading, then click 'Take photo now' at the bottom of the screen.