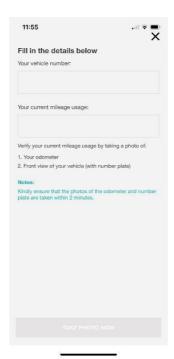

Step 3 Select the Motor Insurance plan for your respective vehicle, then click on the 'Activate' button to activate Drive Less Save More (DLSM).

**Step 4:** Fill in your in-forced car plate and mileage reading, then click 'Take photo now' at the bottom of the screen.