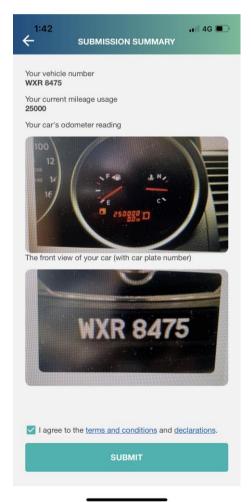

#### 11) How do I activate my FREE add-on and make my cash rebate submission?

You will need to download the Tiq by Etiqa App on Google Play or the App Store and follow the steps below:

- **Step 1** Open the Tiq by Etiqa App and follow the instructions to Set Up your account.
- **Step 2** Once you have successfully set up your account, click on "Manage Policies" on the main screen. Click on 'Track Policies'

**Step 3** Select the Motor Insurance plan for your respective vehicle, then click on the 'Activate' button to activate Drive Less Save More.

**Step 4:** Fill in your in-forced car plate and mileage reading, then click 'Take photo now' at the bottom of the screen.

**Step 5:** You will be given 2 minutes to capture an image of your odometer reading and car number plate in two steps. Follow the instructions and start taking the photos.

Step 6: Once you have completed taking the images, tick "I agree to the Terms and Conditions" and click submit to complete the submission. Your submission will be approved within 3 working days.