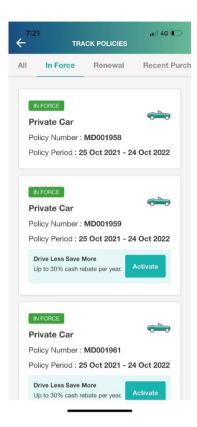

#### 11) How do I activate my FREE add-on and make my cash rebate submission?

You will need to download the Tiq by Etiqa App on Google Play or the App Store and follow the steps below:

- **Step 1** Open the Tiq by Etiqa App and follow the instructions to Set Up your account.
- **Step 2** Once you have successfully set up your account, click on "Manage Policies" on the main screen. Click on 'Track Policies'

**Step 3** Select the Motor Insurance plan for your respective vehicle, then click on the 'Activate' button to activate Drive Less Save More.

**Step 4:** Fill in your in-forced car plate and mileage reading, then click 'Take photo now' at the bottom of the screen.