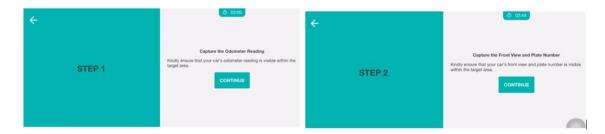

**Step 5:** You will be given 2 minutes to capture an image of your odometer reading and car number plate in two steps. Follow the instructions and start taking the photos.

Step 6: Once you have completed taking the images, tick "I agree to the Terms and Conditions" and click submit to complete the submission. Your submission will be approved within 3 working days.