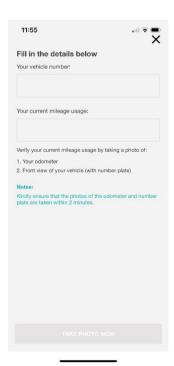

**Step 3** Select the Motor Insurance plan for your respective vehicle, then click on the 'Activate' button to activate Drive Less Save More.

**Step 4:** Fill in your in-forced car plate and mileage reading, then click 'Take photo now' at the bottom of the screen.