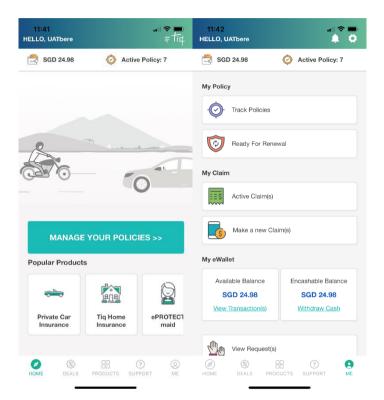

#### 11) How do I activate my FREE add-on and make my cash rebate submission?

You will need to download the Tiq by Etiqa App on Google Play or the App Store and follow the steps below:

- **Step 1** Open the Tiq by Etiqa App and follow the instructions to Set Up your account.
- **Step 2** Once you have successfully set up your account, click on "Manage Policies" on the main screen. Click on 'Track Policies'